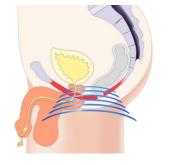

AFTER Stimulation leads to regained control over pelvic floor muscles and bladder.